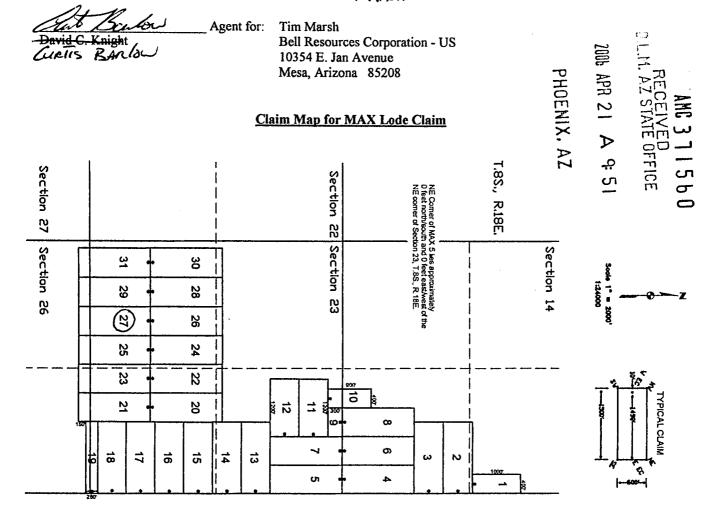

/b> | <u>Section</u>        | Township                          | Range                          |  |
|------------------------|-----------------------|-----------------------------------|--------------------------------|--|
| SW 1/4<br>NW 1/4       | Section 23 Section 26 | Township 8 South Township 8 South | Range 18 East<br>Range 18 East |  |
|                        | Section               | Township 8 South                  | Range 18 East                  |  |
| 1/4                    | Section               | Township 8 South                  | Range 18 East                  |  |

The Northeast corner of this claim is approximately 3,300 feet West and 4,000 feet South of the Northeast corner of Section 23, Township 8 South, and Range 18 East, Gila and Salt River Base and Meridian.



The above map depicts the MAX Z7 lode mining claim, which is located in Section (s) 23 126. Township 8 South, Range 18 East, Gila and Salt River Base Meridian, Pinal County, Arizona. The claim corners, end centers, and location monument are marked by 2 inch by 2 inch by 5 foot wooden posts with aluminum tags. The bearings and distances between claim corners are as depicted on the map.





#### OFFICIAL RECORDS OF PINAL COUNTY RECORDER LAURA DEAN-LYTLE

DATE/TIME: 03/06/06 1154 FEE: PAGES: 1 2006-031794 FEE NUMBER:

#### LOCATION NOTICE FOR LODE MINING CLAIM

| NOTICE IS HEREBY GIVEN that the MAX 28 lode mining claim has been located by Tim Mars                            | :h        |
|------------------------------------------------------------------------------------------------------