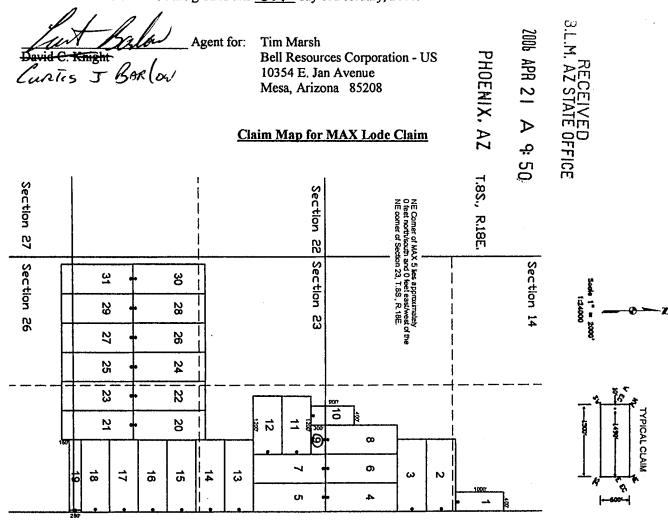

| Range                                                            |
|-----------------------------------------------|------------------------------------|---------------------------------------------------------------------|------------------------------------------------------------------|
| <u>NE                                    </u> | Section 23 Section Section Section | Township 8 South Township 8 South Township 8 South Township 8 South | Range 18 East<br>Range 18 East<br>Range 18 East<br>Range 18 East |

The North east corner of this claim is approximately 1,200 feet West and O feet North/Seath of the Northeast corner of Section 23, Township 8 South, and Range 18 East, Gila and Salt River Base and Meridian.

DATED AND POSTED on the ground this 27 day of February, 2006.



The above map depicts the  $MAX \underline{9}$  lode mining claim, which is located in Section (s)  $\underline{23}$ , Township 8 South, Range 18 East, Gila and Salt River Base Meridian, Pinal County, Arizona. The claim corners, end centers, and location monument are marked by 2 inch by 2 inch by 5 foot wooden posts with aluminum tags. The bearings and distances between claim corners are as depicted on the map.





DATE/TIME: 03/06/06 1154 FEE: PAGES:

FEE NUMBER:

2006-031776

#### LOCATION NOTICE FOR LODE MINING CLAIM

NOTICE IS HEREBY GIVEN that the MAX /O lode mining claim has been located by Tim Marsh, Bell Resources Corporation - US, whose current mailing address is 10354 E. Jan Avenue, Mesa, Arizona 85208. The general course of this claim is north - south and it is situated in Pi