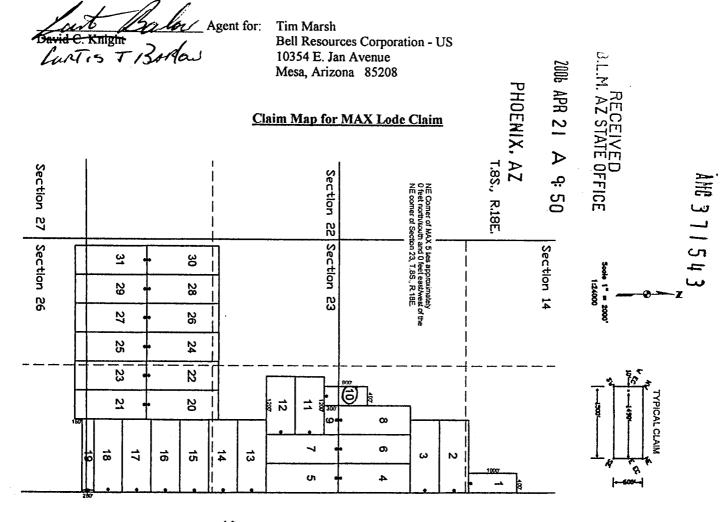

| Range                                                            |
|---------------------------------|---------------------------------------|---------------------------------------------------------------------|------------------------------------------------------------------|
| <u>SE</u> ¼<br><u>NE</u> ¼<br>¼ | Section 14 Section 23 Section Section | Township 8 South Township 8 South Township 8 South Township 8 South | Range 18 East<br>Range 18 East<br>Range 18 East<br>Range 18 East |

The Southeast The Southeast corner of this claim is approximately 1,600 feet West and 300 feet South of the Northeast corner of Section 23, Township 8 South, and Range 18 East, Gila and Salt River Base and Meridian.

DATED AND POSTED on the ground this 27 day of February, 2006.



The above map depicts the MAX 10 lode mining claim, which is located in Section (s) 14+23, Township 8 South, Range 18 East, Gila and Salt River Base Meridian, Pinal County, Arizona. The claim corners, end centers, and location monument are marked by 2 inch by 2 inch by 5 foot wooden posts with aluminum tags. The bearings and distances between claim corners are as depicted on the map.



DATE/TIME: 03/06/06 1154 FEE: \$13.00 PAGES: 1

FEE NUMBER: 2006-031777

#### LOCATION NOTICE FOR LODE MINING CLAIM

NOTICE IS HEREBY GIVEN that the MAX // lode mining claim has been located by Tim Marsh, Bell Resources Corporation – US, whose current mailing address is 10354 E. Jan Avenue, Mesa, Arizona 85208. The general course of this claim is east - west and it is situated in Pinal County, Arizona. Th