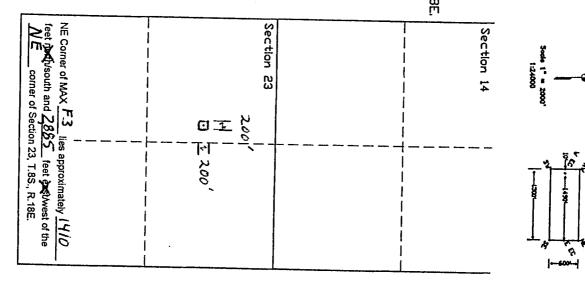

----------------------------------------------------|------------------------------------------------------------------|
| <u>NW</u>       | Section Z3 Section Section Section | Township 8 South<br>Township 8 South<br>Township 8 South<br>Township 8 South | Range 18 East<br>Range 18 East<br>Range 18 East<br>Range 18 East |

The Northeast corner of this claim is approximately 1,410 feet South and 2605 feet West of the Northeast corner of Section 23, Township 8 South, and Range 18 East, Gila and Salt River Base and Meridian.

DATED AND POSTED on the ground this 23 day of February, 2006.

David C. Knight

Cur+15 Barlow

Agent for: Tim Marsh
Bell Resour
10354 E. Ja

Bell Resources Corporation - US

10354 E. Jan Avenue Mesa, Arizona 85208

Claim Map for MAX Lode Claim

PR 21 A 9: 49
IOENIX, AZ



The above map depicts the MAX F3 lode mining claim, which is located in Section (s) 23 , Township 8 South, Range 18 East, Gila and Salt River Base Meridian, Pinal County, Arizona. The claim corners, end centers, and location monument are marked by 2 inch by 2 inch by 5 foot wooden posts with aluminum tags. The bearings and distances between claim corners are as depicted on the map.

AME 371535

# OFFICIAL RECORDS OF PINAL COUNTY RECORDER LAURA DEAN-LYTLE

of

DATE/TIME: 02/27/06 1035

FEE:

\$13.00

PAGES:

FEE NUMBER:

2006-027212

### LOCATION NOTICE FOR LODE MINING CLAIM

NOTICE IS HEREBY GIVEN that the MAX  $F \frac{4}{4}$  lode mining claim has been located by Tim Marsh, Bell Resources Corporation – US, whose current mailing address is 10354 E. Jan Avenue, Mesa, Arizona 85208. The g