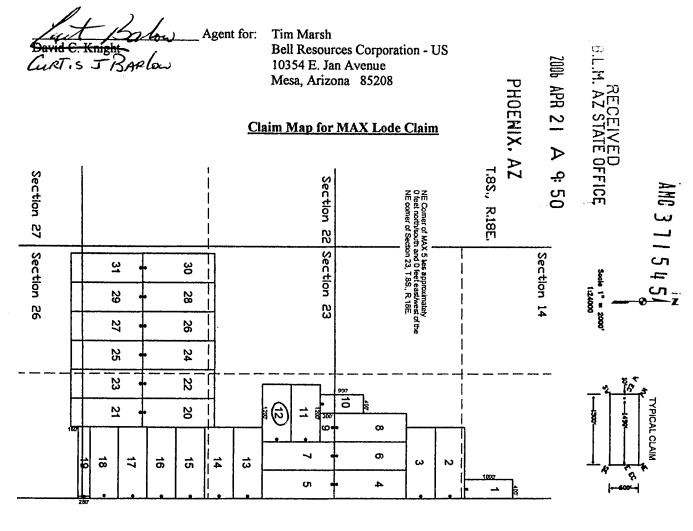

| <u>Township</u>                                                     | Range                                                            |
|-----------------|-------------------------------------|---------------------------------------------------------------------|------------------------------------------------------------------|
| NE 1/4<br>      | Section Z 3 Section Section Section | Township 8 South Township 8 South Township 8 South Township 8 South | Range 18 East<br>Range 18 East<br>Range 18 East<br>Range 18 East |

The North east corner of this claim is approximately 1,200 feet West and 900 feet South of the Northeast corner of Section 23, Township 8 South, and Range 18 East, Gila and Salt River Base and Meridian.

DATED AND POSTED on the ground this 38 day of February, 2006.



The above map depicts the MAX 12 lode mining claim, which is located in Section (s) 23, Township 8 South, Range 18 East, Gila and Salt River Base Meridian, Pinal County, Arizona. The claim corners, end centers, and location monument are marked by 2 inch by 2 inch by 5 foot wooden posts with aluminum tags. The bearings and distances between claim corners are as depicted on the map.



DATE/TIME: 03/06/06 1154 FEE: PAGES:

FEE NUMBER: 2006-031779

#### LOCATION NOTICE FOR LODE MINING CLAIM

NOTICE IS HEREBY GIVEN that the MAX 13 lode mining claim has been located by Tim Marsh, Bell Resources Corporation - US, whose current mailing address is 10354 E. Jan Avenue, Mesa, Arizona 85208. The general course of this claim is east - west and it is situated in Pinal County, Arizona. This claim is 1