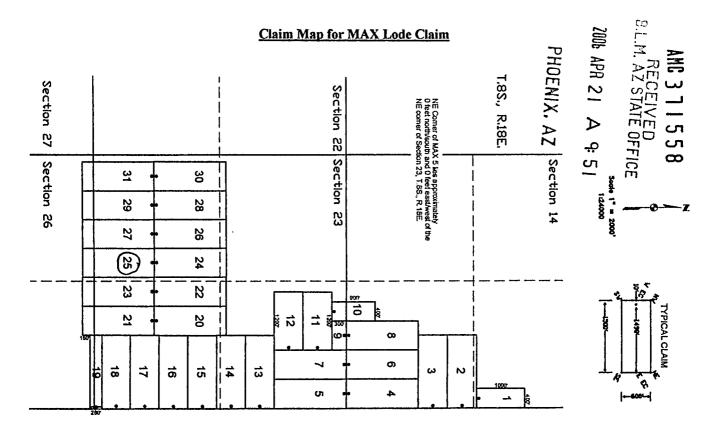

laim occupies the following quarter section (s), section (s), Township (s), and Range (s):

| Quarter section | Section    | <u>Township</u>  | Range         |
|-----------------|------------|------------------|---------------|
| SW1/4           | Section 23 | Township 8 South | Range 18 East |
| NW1/4           | Section 26 | Township 8 South | Range 18 East |
| 1/4             | Section    | Township 8 South | Range 18 East |
| 1/4             | Section    | Township 8 South | Range 18 East |

The Northwest corner of this claim is approximately 3,300 feet West and 4,000 feet South the Northeast corner of Section 23, Township 8 South, and Range 18 East, Gila and Salt River Base and Meridian.

Agent for:

Tim Marsh

Bell Resources Corporation - US

10354 E. Jan Avenue Mesa, Arizona 85208



The above map depicts the MAX  $\frac{25}{}$  lode mining claim, which is located in Section (s)  $\frac{23426}{}$ , Township 8 South, Range 18 East, Gila and Salt River Base Meridian, Pinal County, Arizona. The claim corners, end centers, and location monument are marked by 2 inch by 5 foot wooden posts with aluminum tags. The bearings and distances between claim corners are as depicted on the map.





# OFFICIAL RECORDS OF PINAL COUNTY RECORDER LAURA DEAN-LYTLE

DATE/TIME: 03/06/06 1154 FEE: \$13.00 PAGES: 1

FEE NUMBER: 2006-031792

#### LOCATION NOTICE FOR LODE MINING CLAIM

NOTICE IS HEREBY GIVEN that the MAX 26 lode mining claim has been located by Tim Marsh, Bell Resources Corporation – US, whose current mailing address is 10354 E. Jan Avenue, Mesa, Arizona 85208. The general cou