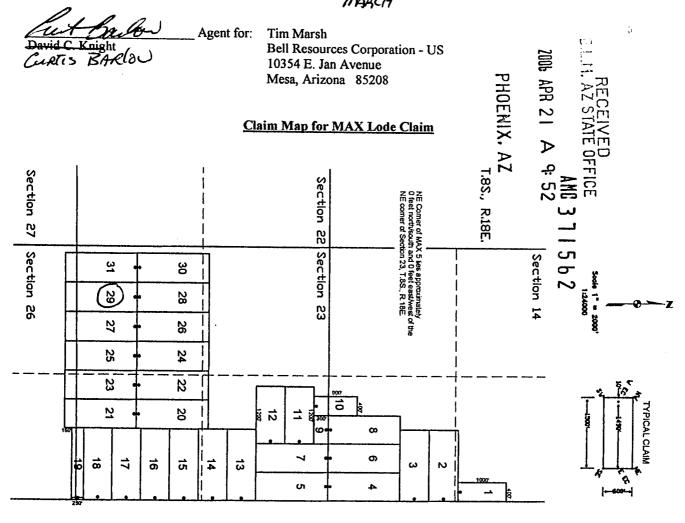

| Range                                                            |  |
|-------------------------|---------------------------------------|---------------------------------------------------------------------|------------------------------------------------------------------|--|
| SW 1/4<br>NW 1/4<br>1/4 | Section 23 Section 26 Section Section | Township 8 South Township 8 South Township 8 South Township 8 South | Range 18 East<br>Range 18 East<br>Range 18 East<br>Range 18 East |  |

The Northwest corner of this claim is approximately 4,500 feet West and 4,000 feet South of the Northeast corner of Section 23, Township 8 South, and Range 18 East, Gila and Salt River Base and Meridian.

DATED AND POSTED on the ground this 45 day of MARCH. 2006.



The above map depicts the MAX 29 lode mining claim, which is located in Section (s) 23 426, Township 8 South, Range 18 East, Gila and Salt River Base Meridian, Pinal County, Arizona. The claim corners, end centers, and location monument are marked by 2 inch by 2 inch by 5 foot wooden posts with aluminum tags. The bearings and distances between claim corners are as depicted on the map.





DATE/TIME: 03/06/06 1154 \$13.00

FEE: PAGES:

FEE NUMBER: 2006-031796

#### LOCATION NOTICE FOR LODE MINING CLAIM

NOTICE IS HEREBY GIVEN that the MAX 30 lode mining claim has been located by Tim Marsh, Bell Resources Corporation - US, whose current mailing address is 10354 E. Jan Avenue, Mesa, Arizona 85208. The general course of this claim is north - south and it is situated in Pinal County, Arizona